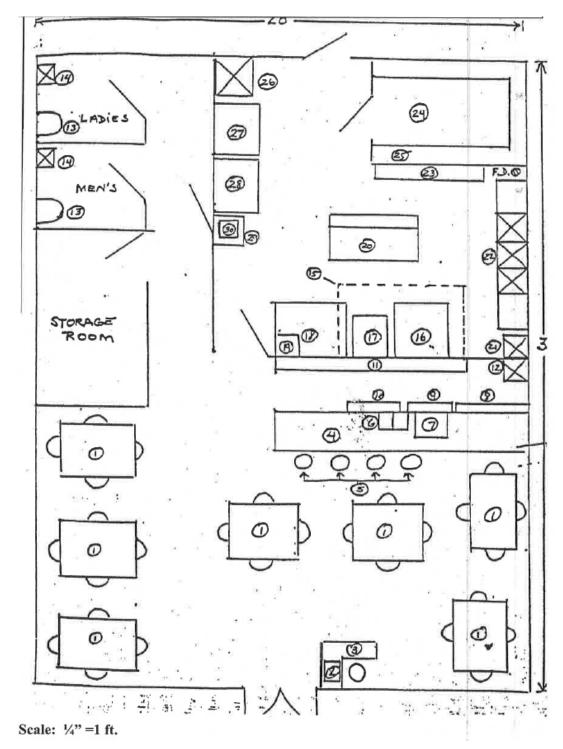

## Attachment A: FLOOR PLAN

ESTBALISHMENT NAME :

## LOCATION :

Please provide a detailed floor plan including all applicable equipment, rooms, furniture, appliances,etc. with set-up and labels. The floor plan must include specific areas of your premise. Label & identify all areas i.e. dining area, bar, lounge, dry storage, warewashing sink, food prep tables, dinning tables and chairs, etc.

Example of Equipment Schedule Corresponding to Floor Plan

- 1. Dining Tables
- 2. Cash Register
- 3. Counter
- 4. Counter
- 5. Stools
- 6. Coffee/Tea
- 7. Beverage Dispenser
- 8. Draft Beer Box
- 9. Ice Bin
- 10. Table
- 11. Back Bar (Utensil storage)
- 12. Hand sink
- 13. Toilet
- 14. Hand sink
- 15. Hood
- 16. Stove
- 17. Deep Fryer
- 18. Table
- 19. Microwave Oven
- 20. Sandwich Unit
- 21. Hand sink
- 22. 3-Compartment Sink with drain boards
- 23. Shelves
- 24. Walk-in Refrigerator
- 25. Storage racks
- 26. Mop sink
- 27. Freezer
- 28. Reach-in Refrigerator
- 29. Table
- 30. Slicer